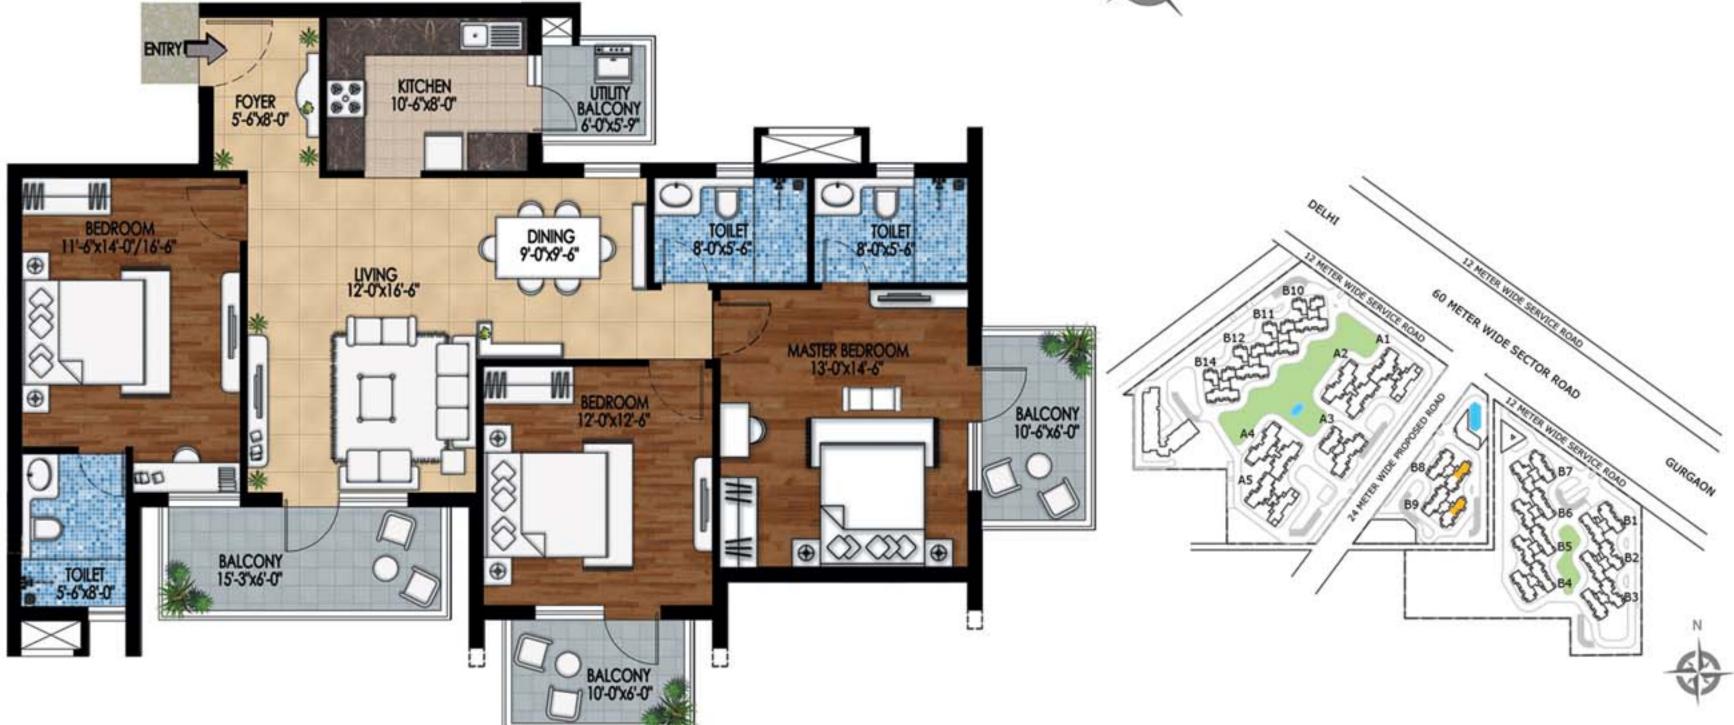

| Tower | Unit | Floor    | Apartment Type       | Super Area   |
|-------|------|----------|----------------------|--------------|
| B9    | 03   | 01 to 15 | 2 Bedroom +<br>Study | 1536 sq. ft. |

| Tower       | Unit | Floor    | Apartment Type              | Super Area   |
|-------------|------|----------|-----------------------------|--------------|
| A1, A2 & A5 | 04   | 01 to 15 | 3 BedRoom +<br>Servant Room | 2361 sq. ft. |

| Tower       | Unit | Floor    | Apartment Type              | Super Area   |
|-------------|------|----------|-----------------------------|--------------|
| A1, A4 & A5 | 01   | 01 to 15 | 3 BedRoom +<br>Servant Room | 2361 sq. ft. |

| Tower   | Unit | Floor    | Apartment Type              | Super Area   |
|---------|------|----------|-----------------------------|--------------|
| A1 & A5 | 02   | 01 to 15 | 3 BedRoom +<br>Servant Room | 2361 sq. ft. |

| Tower   | Unit | Floor    | Apartment Type              | Super Area   |
|---------|------|----------|-----------------------------|--------------|
| A1 & A5 | 03   | 01 to 15 | 3 BedRoom +<br>Servant Room | 2361 sq. ft. |

| Tower | Unit | Floor    | Apartment Type              | Super Area   |
|-------|------|----------|-----------------------------|--------------|
| A2    | 01   | 01 to 15 | 3 BedRoom +<br>Servant Room | 2361 sq. ft. |