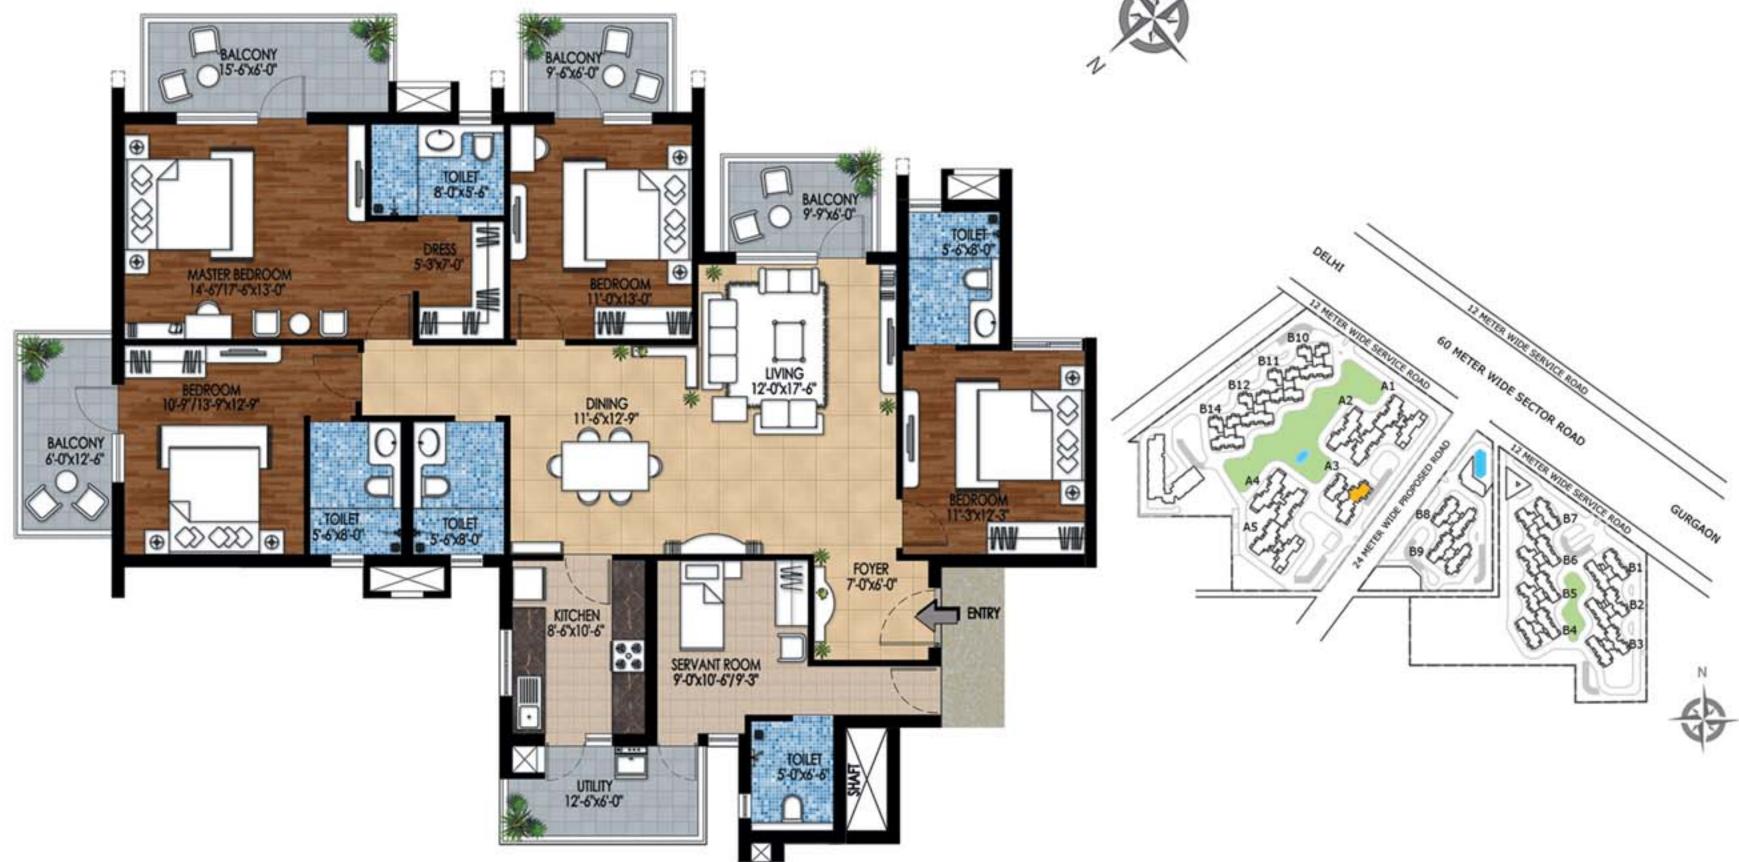

| Tower | Unit | Floor    | Apartment Type       | Super Area   |
|-------|------|----------|----------------------|--------------|
| B9    | 03   | 01 to 15 | 2 Bedroom +<br>Study | 1536 sq. ft. |

| Tower       | Unit | Floor    | Apartment Type              | Super Area   |
|-------------|------|----------|-----------------------------|--------------|
| A1, A2 & A5 | 04   | 01 to 15 | 3 BedRoom +<br>Servant Room | 2361 sq. ft. |

| Tower       | Unit | Floor    | Apartment Type              | Super Area   |
|-------------|------|----------|-----------------------------|--------------|
| A1, A4 & A5 | 01   | 01 to 15 | 3 BedRoom +<br>Servant Room | 2361 sq. ft. |

| Tower   | Unit | Floor    | Apartment Type              | Super Area   |
|---------|------|----------|-----------------------------|--------------|
| A1 & A5 | 02   | 01 to 15 | 3 BedRoom +<br>Servant Room | 2361 sq. ft. |

| Tower   | Unit | Floor    | Apartment Type              | Super Area   |
|---------|------|----------|-----------------------------|--------------|
| A1 & A5 | 03   | 01 to 15 | 3 BedRoom +<br>Servant Room | 2361 sq. ft. |

| Tower | Unit | Floor    | Apartment Type              | Super Area   |
|-------|------|----------|-----------------------------|--------------|
| A2    | 01   | 01 to 15 | 3 BedRoom +<br>Servant Room | 2361 sq. ft. |