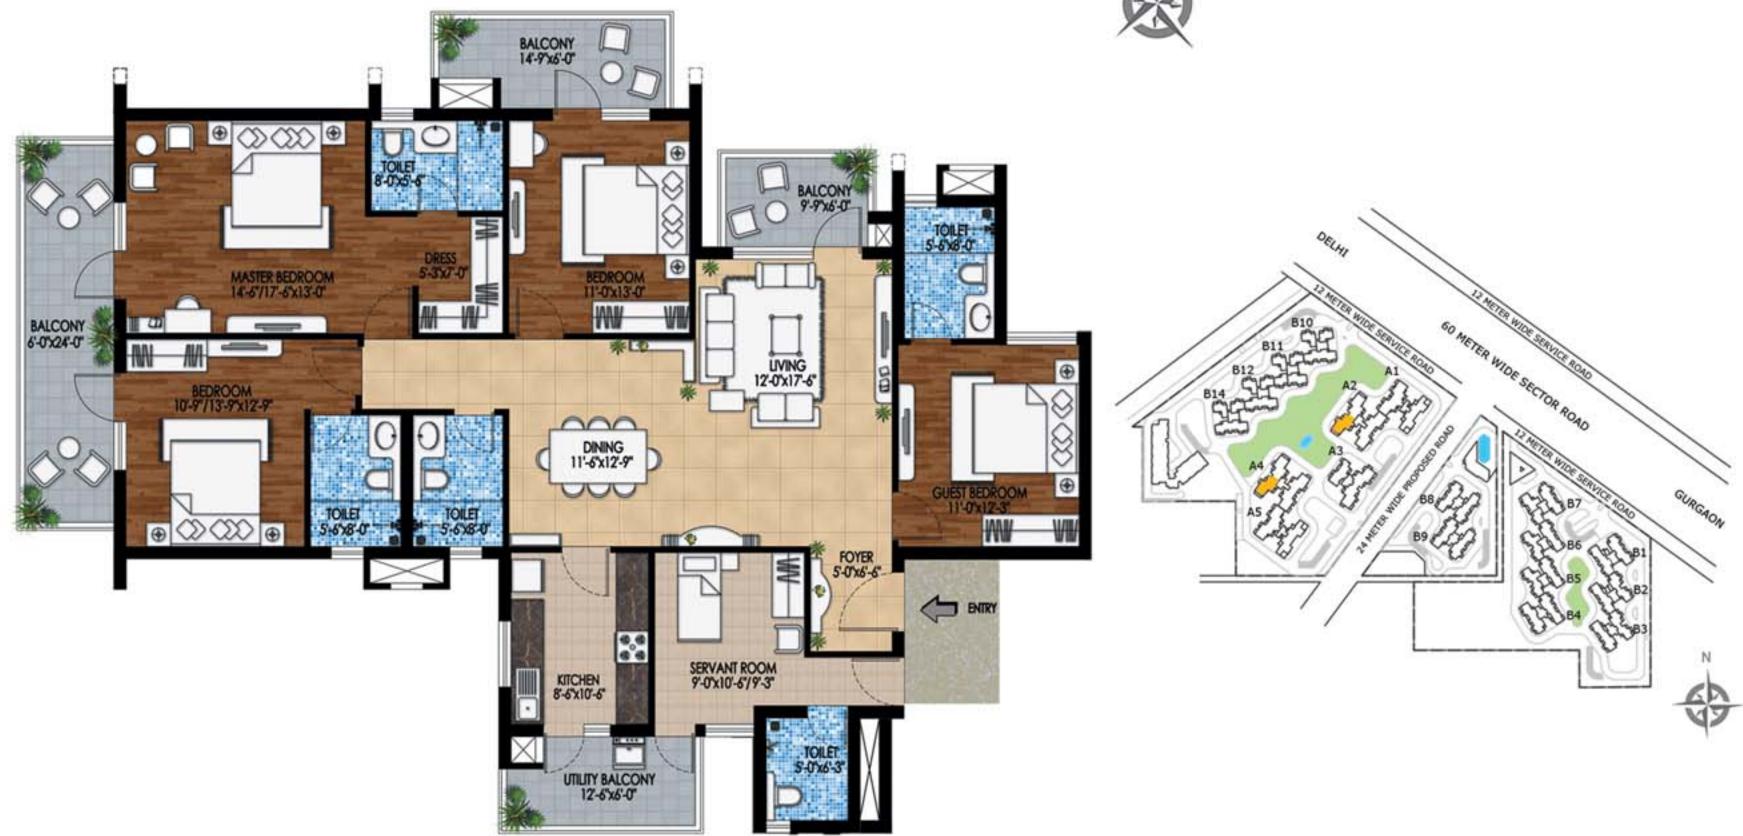

| Tower   | Unit | Floor   | Apartment Type              | Super Area   |
|---------|------|---------|-----------------------------|--------------|
| A2 & A4 | 02   | G to 15 | 4 BedRoom +<br>Servant Room | 2746 sq. ft. |

| Tower   | Unit | Floor   | Apartment Type              | Super Area   |
|---------|------|---------|-----------------------------|--------------|
| A2 & A4 | 03   | G TO 15 | 4 BedRoom +<br>Servant Room | 2746 sq. ft. |

| Tower | Unit | Floor    | Apartment Type              | Super Area   |
|-------|------|----------|-----------------------------|--------------|
| A3    | 01   | 01 to 14 | 4 BedRoom +<br>Servant Room | 2762 sq. ft. |

| Tower | Unit | Floor   | Apartment Type              | Super Area   |
|-------|------|---------|-----------------------------|--------------|
| A3    | 02   | G to 14 | 4 BedRoom +<br>Servant Room | 2768 sq. ft. |

| Т | ower | Unit | Floor    | Apartment Type              | Super Area   |
|---|------|------|----------|-----------------------------|--------------|
|   | A3   | 03   | 01 to 14 | 4 BedRoom +<br>Servant Room | 2762 sq. ft. |