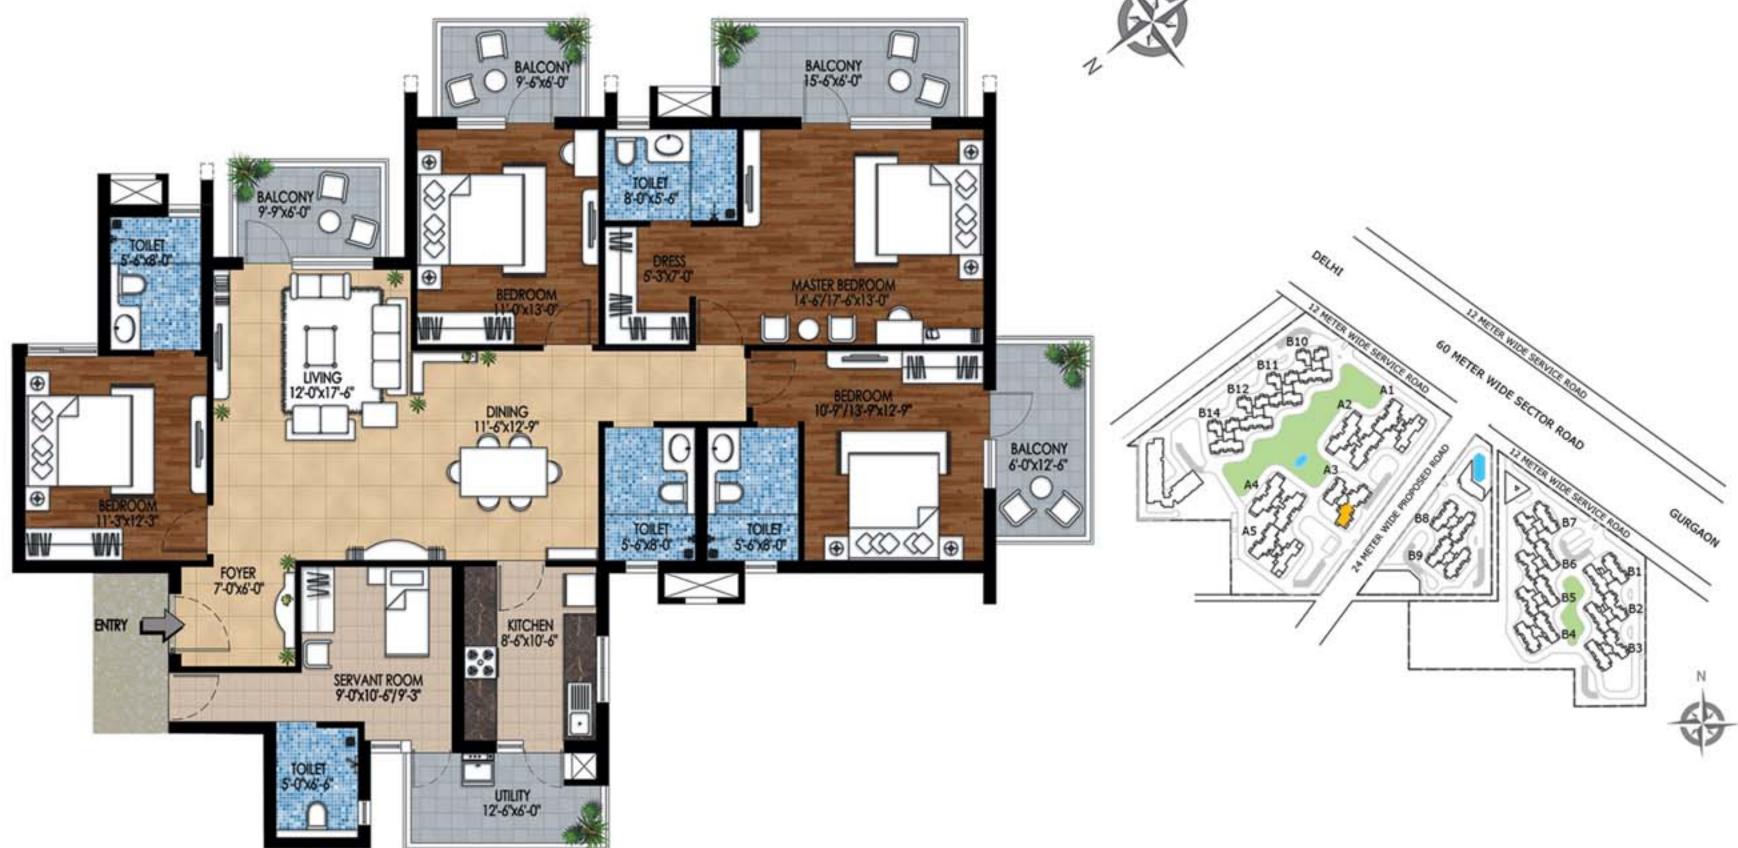

| Tower | Unit | Floor    | Apartment Type       | Super Area   |
|-------|------|----------|----------------------|--------------|
| B9    | 03   | 01 to 15 | 2 Bedroom +<br>Study | 1536 sq. ft. |

| Tower       | Unit | Floor    | Apartment Type              | Super Area   |
|-------------|------|----------|-----------------------------|--------------|
| A1, A2 & A5 | 04   | 01 to 15 | 3 BedRoom +<br>Servant Room | 2361 sq. ft. |

| Tower       | Unit | Floor    | Apartment Type              | Super Area   |
|-------------|------|----------|-----------------------------|--------------|
| A1, A4 & A5 | 01   | 01 to 15 | 3 BedRoom +<br>Servant Room | 2361 sq. ft. |

| Tower   | Unit | Floor    | Apartment Type              | Super Area   |
|---------|------|----------|-----------------------------|--------------|
| A1 & A5 | 02   | 01 to 15 | 3 BedRoom +<br>Servant Room | 2361 sq. ft. |

| Tower   | Unit | Floor    | Apartment Type              | Super Area   |
|---------|------|----------|-----------------------------|--------------|
| A1 & A5 | 03   | 01 to 15 | 3 BedRoom +<br>Servant Room | 2361 sq. ft. |

| Tower | Unit | Floor    | Apartment Type              | Super Area   |
|-------|------|----------|-----------------------------|--------------|
| A2    | 01   | 01 to 15 | 3 BedRoom +<br>Servant Room | 2361 sq. ft. |