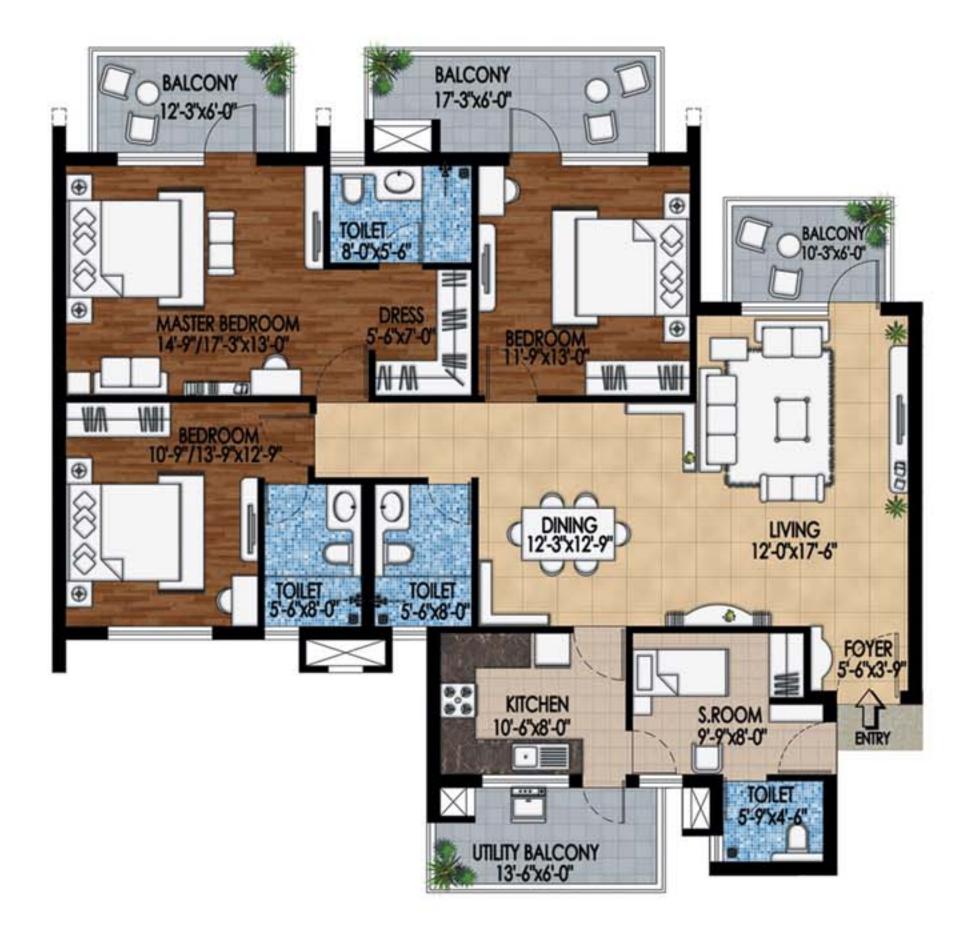

| Tower | Unit | Floor    | Apartment Type       | Super Area   |
|-------|------|----------|----------------------|--------------|
| B9    | 03   | 01 to 15 | 2 Bedroom +<br>Study | 1536 sq. ft. |

| Tower       | Unit | Floor    | Apartment Type              | Super Area   |
|-------------|------|----------|-----------------------------|--------------|
| A1, A2 & A5 | 04   | 01 to 15 | 3 BedRoom +<br>Servant Room | 2361 sq. ft. |

| Tower       | Unit | Floor    | Apartment Type              | Super Area   |
|-------------|------|----------|-----------------------------|--------------|
| A1, A4 & A5 | 01   | 01 to 15 | 3 BedRoom +<br>Servant Room | 2361 sq. ft. |

| Tower   | Unit | Floor    | Apartment Type              | Super Area   |
|---------|------|----------|-----------------------------|--------------|
| A1 & A5 | 02   | 01 to 15 | 3 BedRoom +<br>Servant Room | 2361 sq. ft. |

| Tower   | Unit | Floor    | Apartment Type              | Super Area   |
|---------|------|----------|-----------------------------|--------------|
| A1 & A5 | 03   | 01 to 15 | 3 BedRoom +<br>Servant Room | 2361 sq. ft. |

| Tower | Unit | Floor    | Apartment Type              | Super Area   |
|-------|------|----------|-----------------------------|--------------|
| A2    | 01   | 01 to 15 | 3 BedRoom +<br>Servant Room | 2361 sq. ft. |