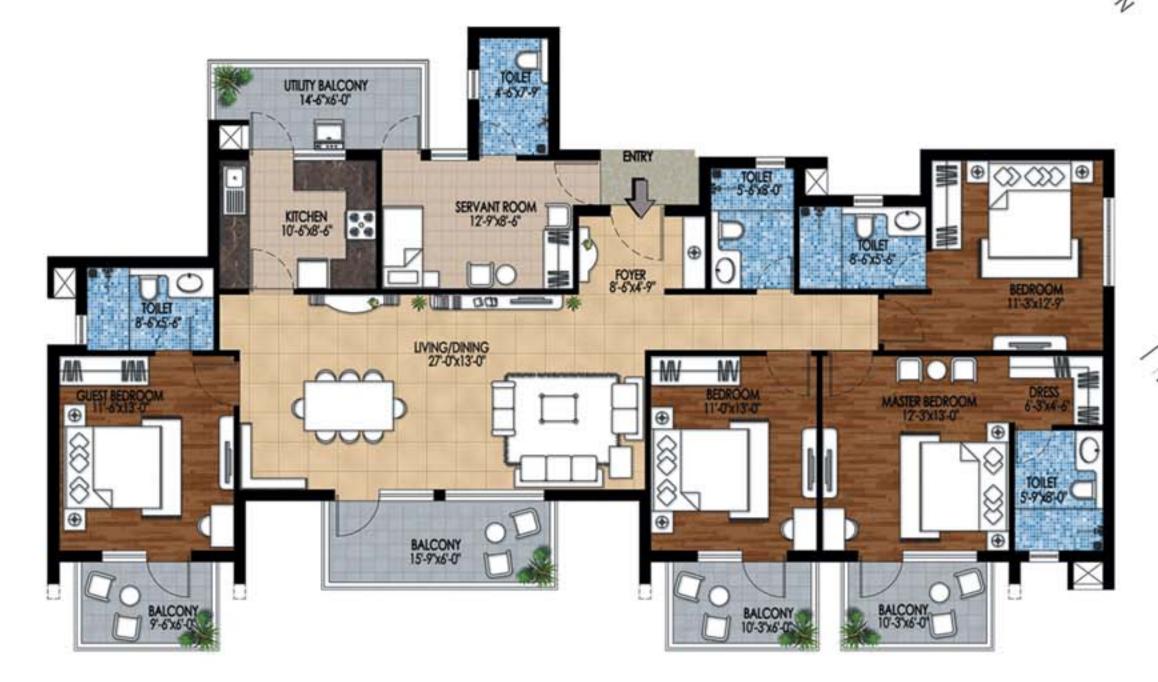

| Tower   | Unit | Floor   | Apartment Type              | Super Area   |
|---------|------|---------|-----------------------------|--------------|
| A2 & A4 | 02   | G to 15 | 4 BedRoom +<br>Servant Room | 2746 sq. ft. |

| Tower   | Unit | Floor   | Apartment Type              | Super Area   |
|---------|------|---------|-----------------------------|--------------|
| A2 & A4 | 03   | G TO 15 | 4 BedRoom +<br>Servant Room | 2746 sq. ft. |

| Tower | Unit | Floor    | Apartment Type              | Super Area   |
|-------|------|----------|-----------------------------|--------------|
| A3    | 01   | 01 to 14 | 4 BedRoom +<br>Servant Room | 2762 sq. ft. |

| Tower | Unit | Floor   | Apartment Type              | Super Area   |
|-------|------|---------|-----------------------------|--------------|
| A3    | 02   | G to 14 | 4 BedRoom +<br>Servant Room | 2768 sq. ft. |

| Т | ower | Unit | Floor    | Apartment Type              | Super Area   |
|---|------|------|----------|-----------------------------|--------------|
|   | A3   | 03   | 01 to 14 | 4 BedRoom +<br>Servant Room | 2762 sq. ft. |