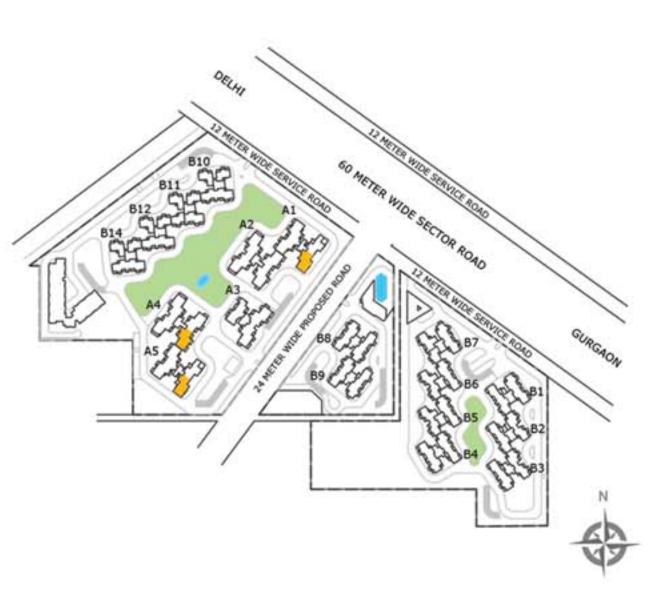

#### LOCATION MAP

The location couldn't have been more perfect for an idyllic lifestyle. As a fast-developing zone, the surrounding vicinity is all set to be Delhi and NCR's prime residential estate.

- 0 kms from Delhi
- 15 minutes from Delhi International Airport
- 3 minutes from Dwarka Expressway
- 10 minutes from NH-8
- 5 minutes from proposed Metro Station