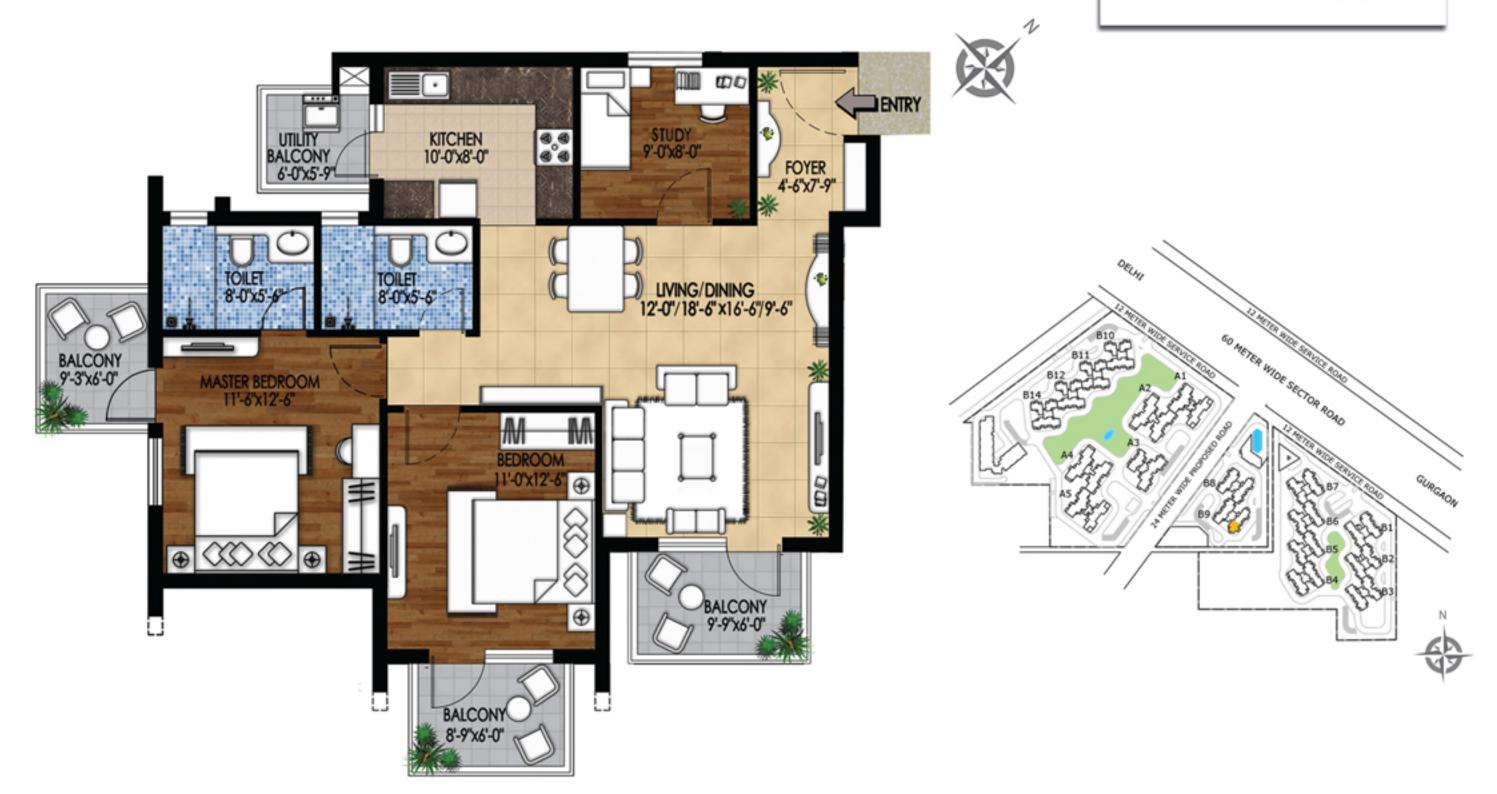

| Tower | Unit | Floor    | Apartment Type       | Super Area   |
|-------|------|----------|----------------------|--------------|
| B8    | 03   | 01 to 15 | 2 Bedroom +<br>Study | 1534 sq. ft. |

| Tower   | Unit | Floor    | Apartment Type       | Super Area   |
|---------|------|----------|----------------------|--------------|
| B8 & B9 | 01   | 01 to 15 | 2 Bedroom +<br>Study | 1534 sq. ft. |