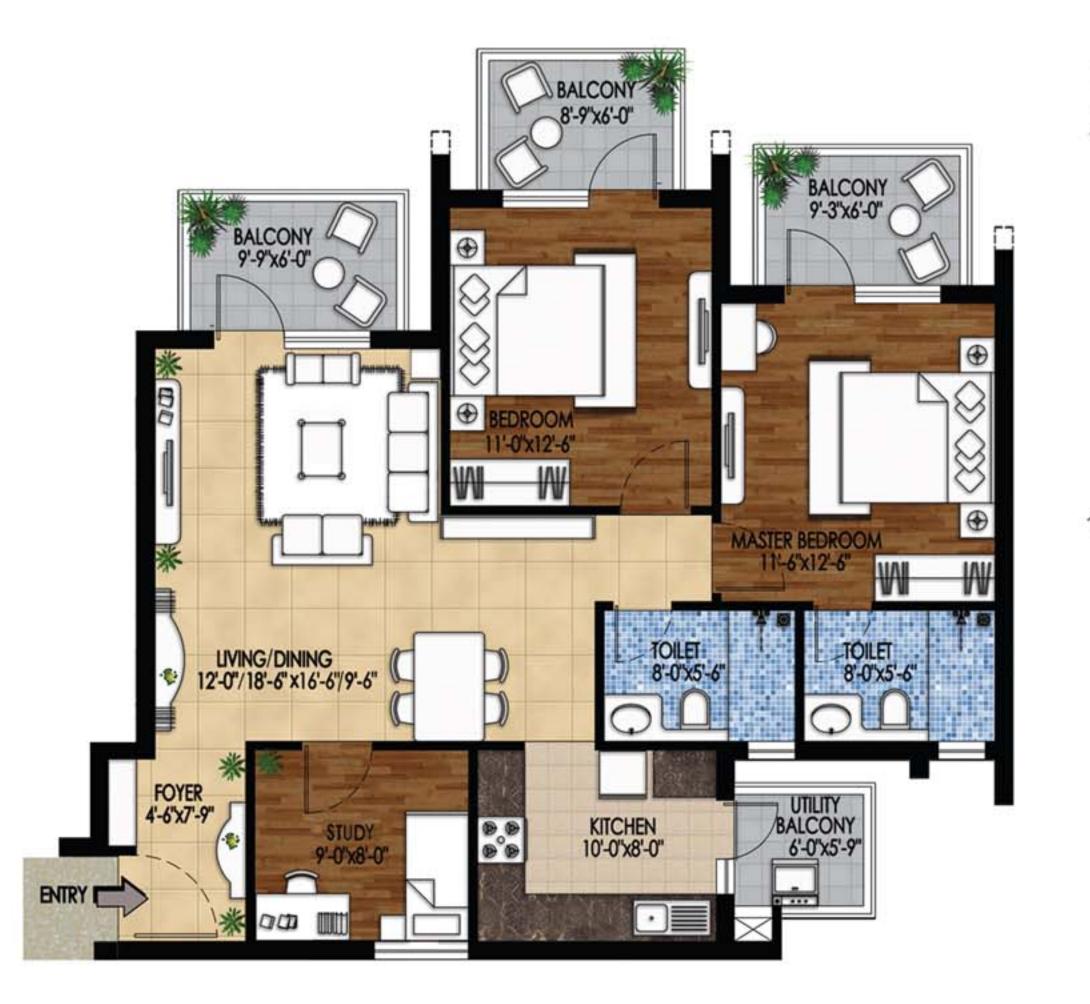

| Tower | Unit | Floor    | Apartment Type       | Super Area   |
|-------|------|----------|----------------------|--------------|
| B8    | 03   | 01 to 15 | 2 Bedroom +<br>Study | 1534 sq. ft. |

| Tower   | Unit | Floor    | Apartment Type       | Super Area   |
|---------|------|----------|----------------------|--------------|
| B8 & B9 | 01   | 01 to 15 | 2 Bedroom +<br>Study | 1534 sq. ft. |