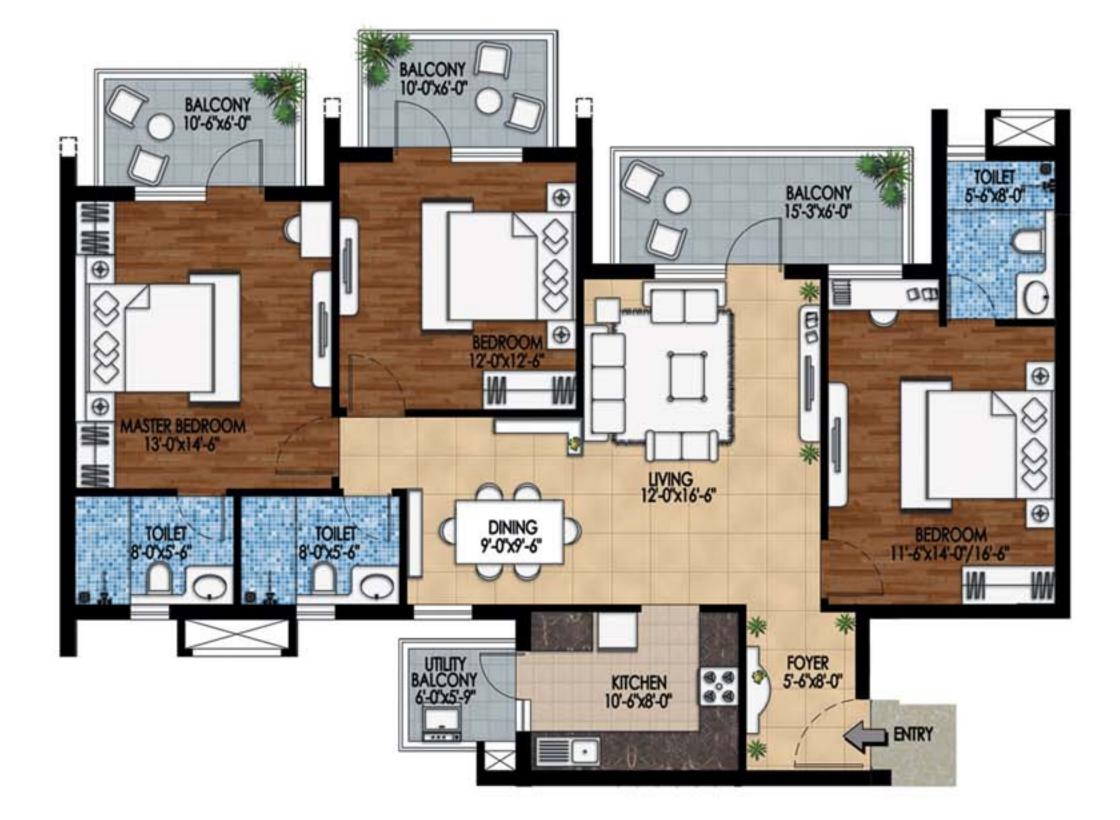

| Tower   | Unit | Floor   | Apartment Type              | Super Area   |
|---------|------|---------|-----------------------------|--------------|
| A2 & A4 | 02   | G to 15 | 4 BedRoom +<br>Servant Room | 2746 sq. ft. |

| Tower   | Unit | Floor   | Apartment Type              | Super Area   |
|---------|------|---------|-----------------------------|--------------|
| A2 & A4 | 03   | G TO 15 | 4 BedRoom +<br>Servant Room | 2746 sq. ft. |