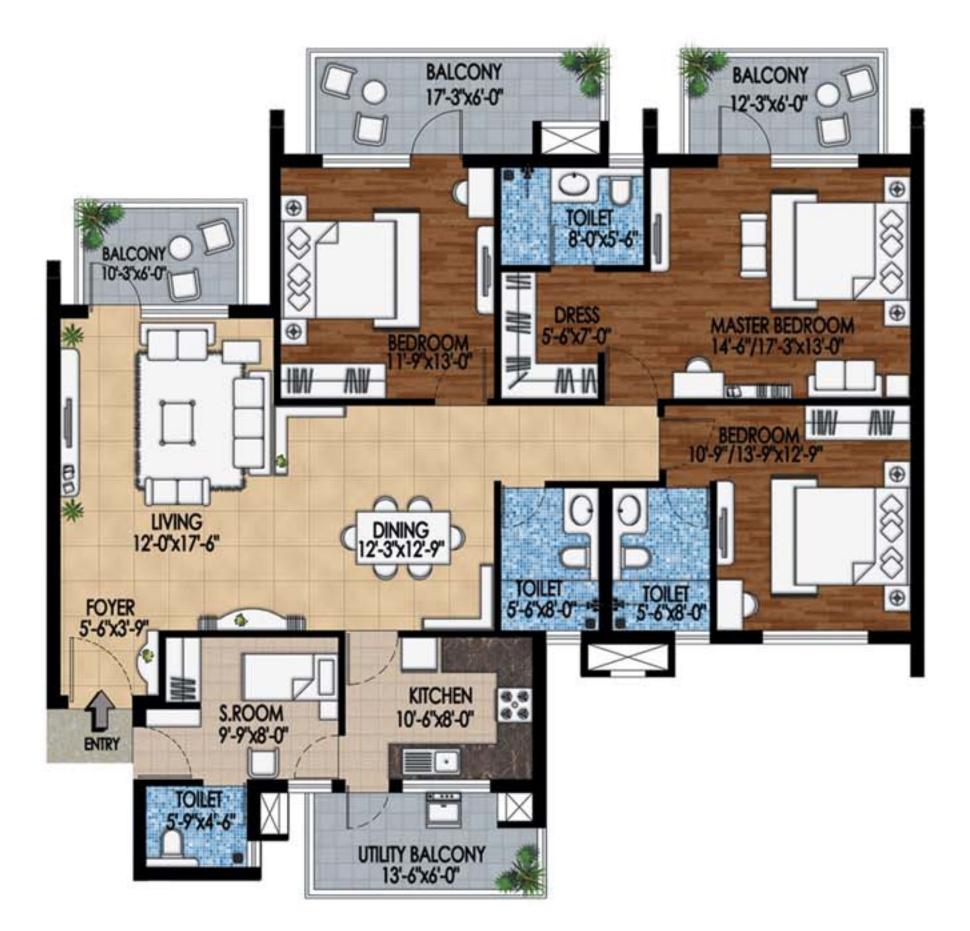

| Tower | Unit | Floor    | Apartment Type       | Super Area   |
|-------|------|----------|----------------------|--------------|
| B9    | 03   | 01 to 15 | 2 Bedroom +<br>Study | 1536 sq. ft. |

| Tower       | Unit | Floor    | Apartment Type              | Super Area   |
|-------------|------|----------|-----------------------------|--------------|
| A1, A2 & A5 | 04   | 01 to 15 | 3 BedRoom +<br>Servant Room | 2361 sq. ft. |

| Tower       | Unit | Floor    | Apartment Type              | Super Area   |
|-------------|------|----------|-----------------------------|--------------|
| A1, A4 & A5 | 01   | 01 to 15 | 3 BedRoom +<br>Servant Room | 2361 sq. ft. |

| Tower   | Unit | Floor    | Apartment Type              | Super Area   |
|---------|------|----------|-----------------------------|--------------|
| A1 & A5 | 02   | 01 to 15 | 3 BedRoom +<br>Servant Room | 2361 sq. ft. |

| Tower   | Unit | Floor    | Apartment Type              | Super Area   |
|---------|------|----------|-----------------------------|--------------|
| A1 & A5 | 03   | 01 to 15 | 3 BedRoom +<br>Servant Room | 2361 sq. ft. |

| Tower | Unit | Floor    | Apartment Type              | Super Area   |
|-------|------|----------|-----------------------------|--------------|
| A2    | 01   | 01 to 15 | 3 BedRoom +<br>Servant Room | 2361 sq. ft. |