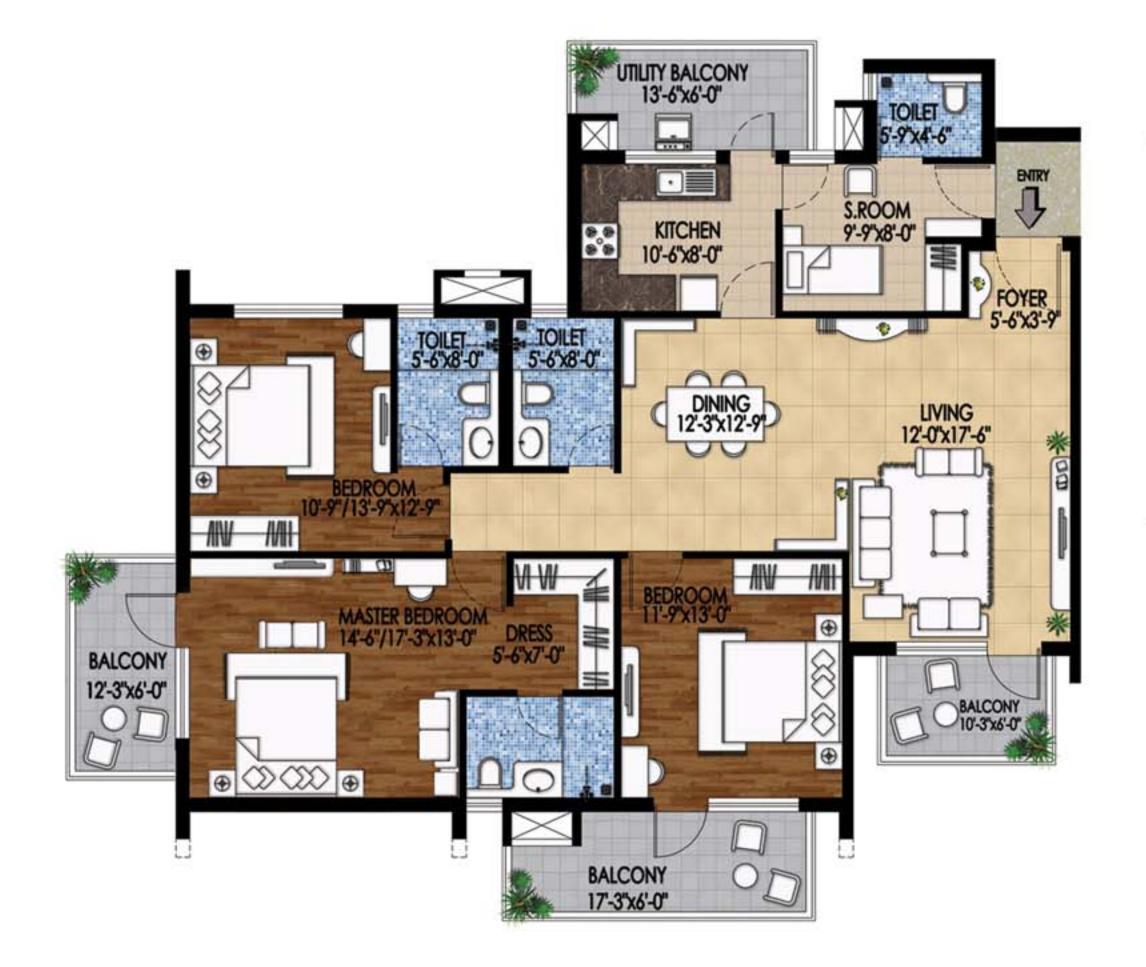

| Tower | Unit | Floor    | Apartment Type       | Super Area   |
|-------|------|----------|----------------------|--------------|
| B9    | 03   | 01 to 15 | 2 Bedroom +<br>Study | 1536 sq. ft. |

| Tower       | Unit | Floor    | Apartment Type              | Super Area   |
|-------------|------|----------|-----------------------------|--------------|
| A1, A2 & A5 | 04   | 01 to 15 | 3 BedRoom +<br>Servant Room | 2361 sq. ft. |

| Tower       | Unit | Floor    | Apartment Type              | Super Area   |
|-------------|------|----------|-----------------------------|--------------|
| A1, A4 & A5 | 01   | 01 to 15 | 3 BedRoom +<br>Servant Room | 2361 sq. ft. |

| Tower   | Unit | Floor    | Apartment Type              | Super Area   |
|---------|------|----------|-----------------------------|--------------|
| A1 & A5 | 02   | 01 to 15 | 3 BedRoom +<br>Servant Room | 2361 sq. ft. |

| Tower   | Unit | Floor    | Apartment Type              | Super Area   |
|---------|------|----------|-----------------------------|--------------|
| A1 & A5 | 03   | 01 to 15 | 3 BedRoom +<br>Servant Room | 2361 sq. ft. |

| Tower | Unit | Floor    | Apartment Type              | Super Area   |
|-------|------|----------|-----------------------------|--------------|
| A2    | 01   | 01 to 15 | 3 BedRoom +<br>Servant Room | 2361 sq. ft. |