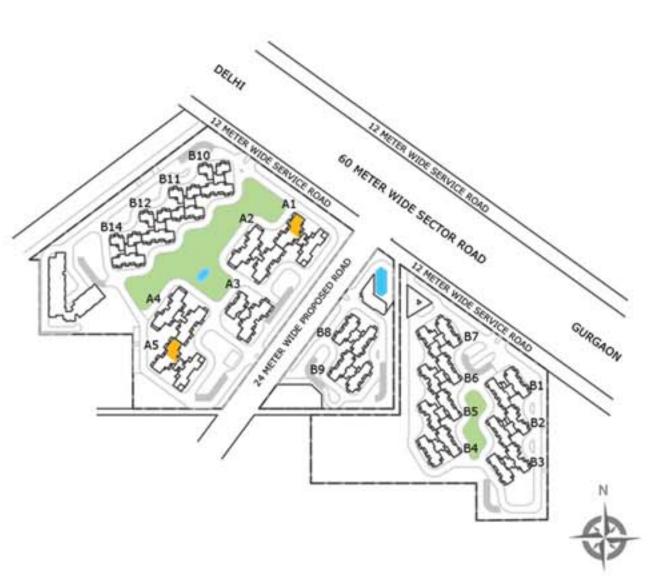

#### LOCATION MAP

The location couldn't have been more perfect for an idyllic lifestyle. As a fast-developing zone, the surrounding vicinity is all set to be Delhi and NCR's prime residential estate.

- 0 kms from Delhi
- 15 minutes from Delhi International Airport
- 3 minutes from Dwarka Expressway
- 10 minutes from NH-8
- 5 minutes from proposed Metro Station