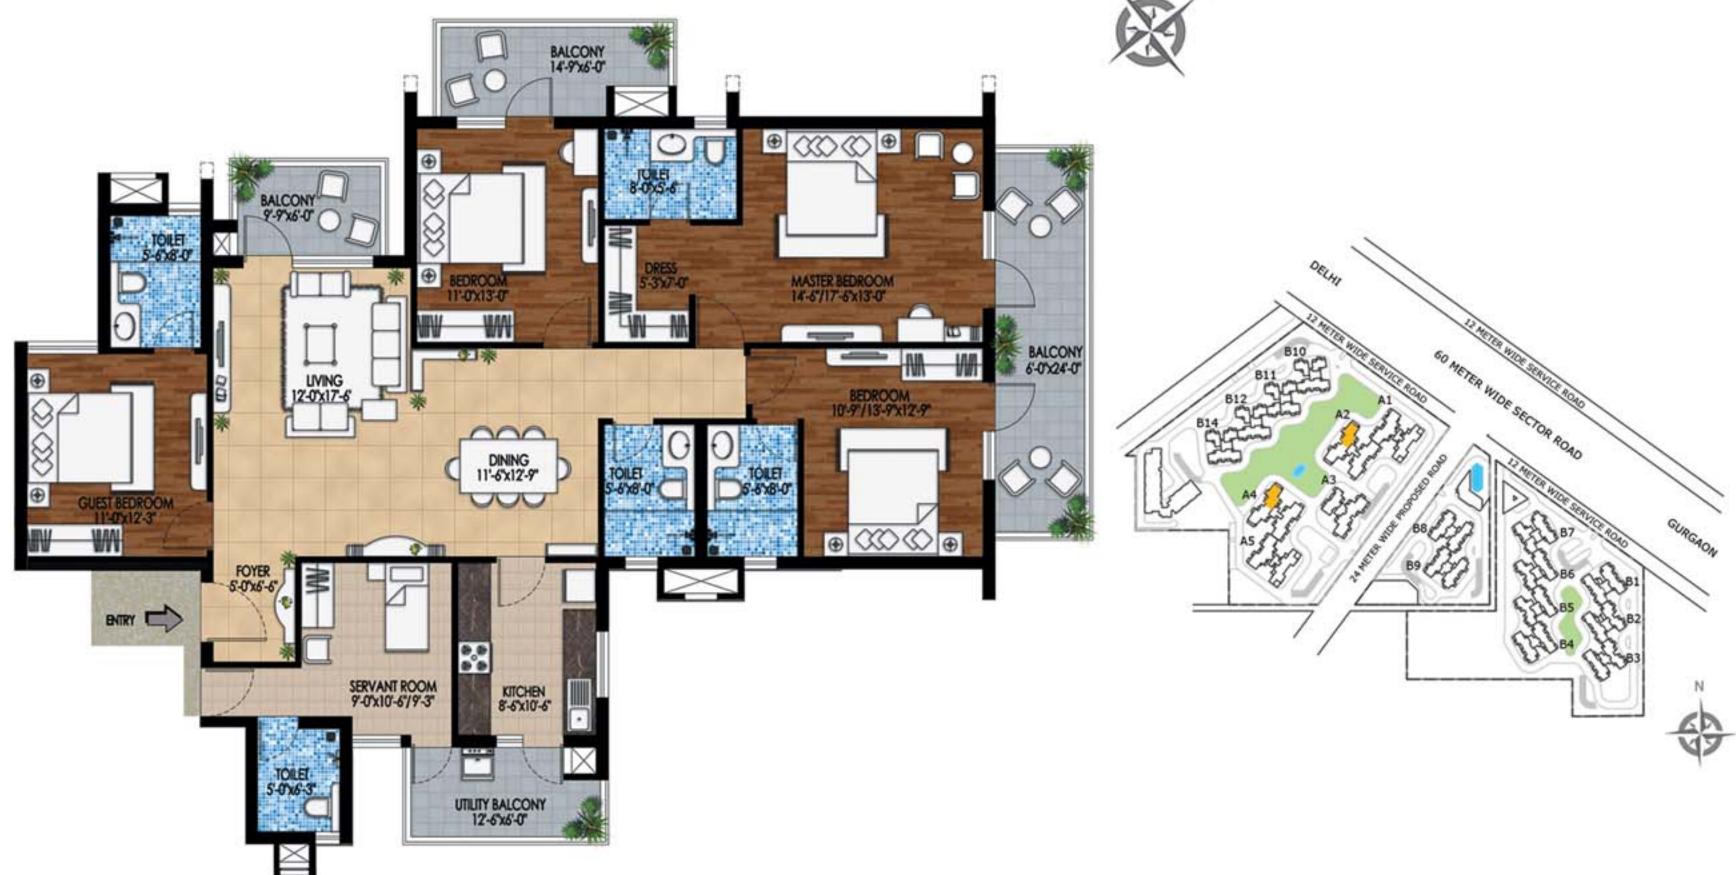

| Tower   | Unit | Floor   | Apartment Type              | Super Area   |
|---------|------|---------|-----------------------------|--------------|
| A2 & A4 | 02   | G to 15 | 4 BedRoom +<br>Servant Room | 2746 sq. ft. |

| Tower   | Unit | Floor   | Apartment Type              | Super Area   |
|---------|------|---------|-----------------------------|--------------|
| A2 & A4 | 03   | G TO 15 | 4 BedRoom +<br>Servant Room | 2746 sq. ft. |

| Tower | Unit | Floor    | Apartment Type              | Super Area   |
|-------|------|----------|-----------------------------|--------------|
| A3    | 01   | 01 to 14 | 4 BedRoom +<br>Servant Room | 2762 sq. ft. |

| Tower | Unit | Floor   | Apartment Type              | Super Area   |
|-------|------|---------|-----------------------------|--------------|
| A3    | 02   | G to 14 | 4 BedRoom +<br>Servant Room | 2768 sq. ft. |

| Т | ower | Unit | Floor    | Apartment Type              | Super Area   |
|---|------|------|----------|-----------------------------|--------------|
|   | A3   | 03   | 01 to 14 | 4 BedRoom +<br>Servant Room | 2762 sq. ft. |