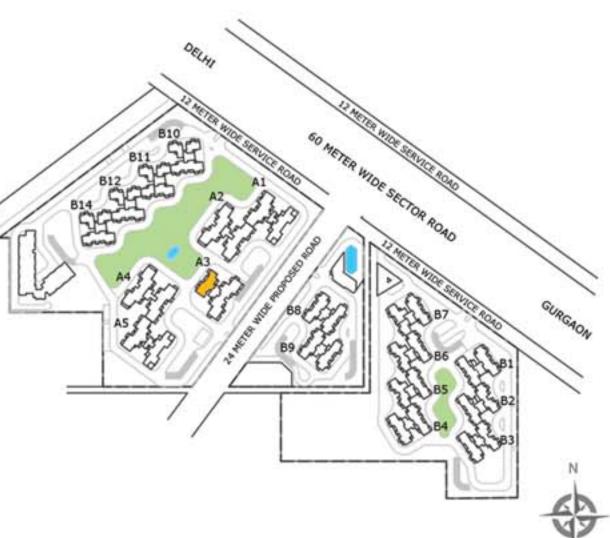

#### LOCATION MAP

The location couldn't have been more perfect for an idyllic lifestyle. As a fast-developing zone, the surrounding vicinity is all set to be Delhi and NCR's prime residential estate.

- 0 kms from Delhi
- 15 minutes from Delhi International Airport
- 3 minutes from Dwarka Expressway
- 10 minutes from NH-8
- 5 minutes from proposed Metro Station