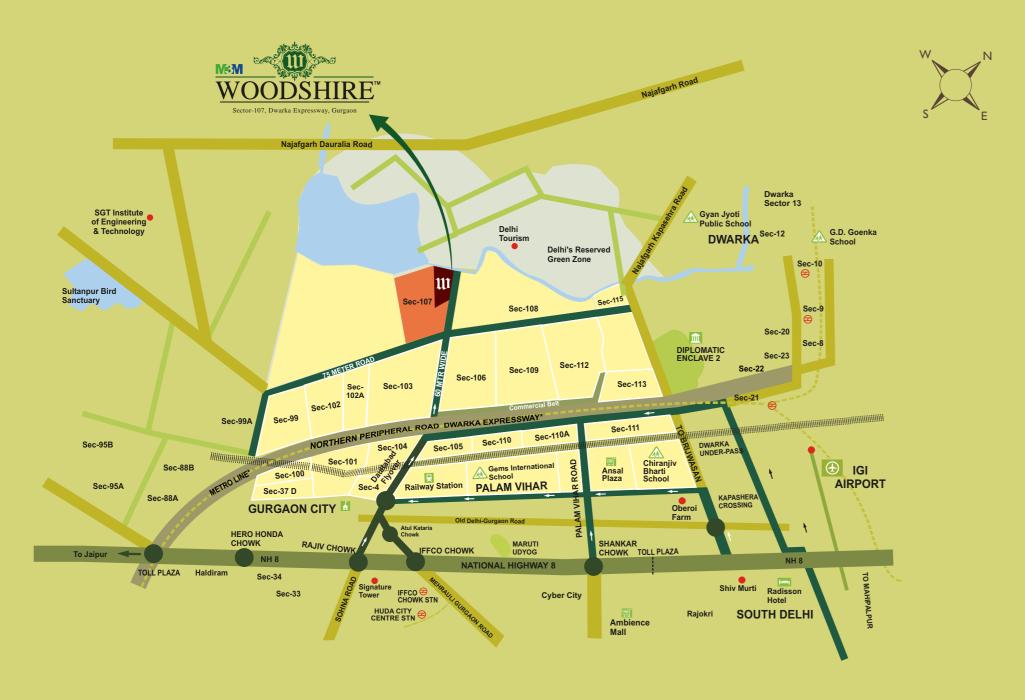

#### LOCATION MAP

The location couldn't have been more perfect for an idyllic lifestyle. As a fast-developing zone, the surrounding vicinity is all set to be Delhi and NCR's prime residential estate.

- 0 kms from Delhi
- 15 minutes from Delhi International Airport
- 3 minutes from Dwarka Expressway
- 10 minutes from NH-8
- 5 minutes from proposed Metro Station