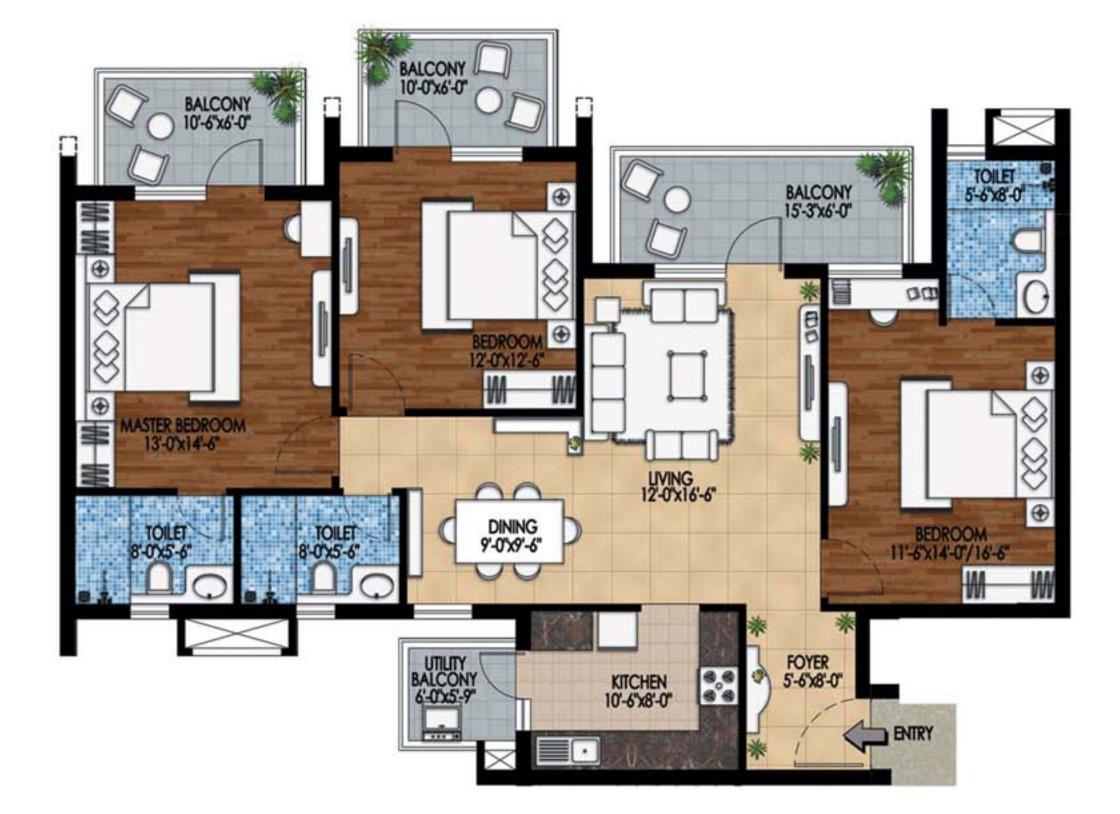

| Tower              | Unit | Floor   | Apartment Type | Super Area   |
|--------------------|------|---------|----------------|--------------|
| B10,B11, B12 & B14 | 02   | G to 15 | 3 Bedroom      | 1943 sq. ft. |

٦

| Tower   | Unit | Floor    | Apartment Type | Super Area   |
|---------|------|----------|----------------|--------------|
| B8 & B9 | 02   | 01 to 12 | 3 Bedroom      | 1943 sq. ft. |

| Tower   | Unit | Floor   | Apartment Type | Super Area   |
|---------|------|---------|----------------|--------------|
| B8 & B9 | 04   | G to 15 | 3 Bedroom      | 1943 sq. ft. |