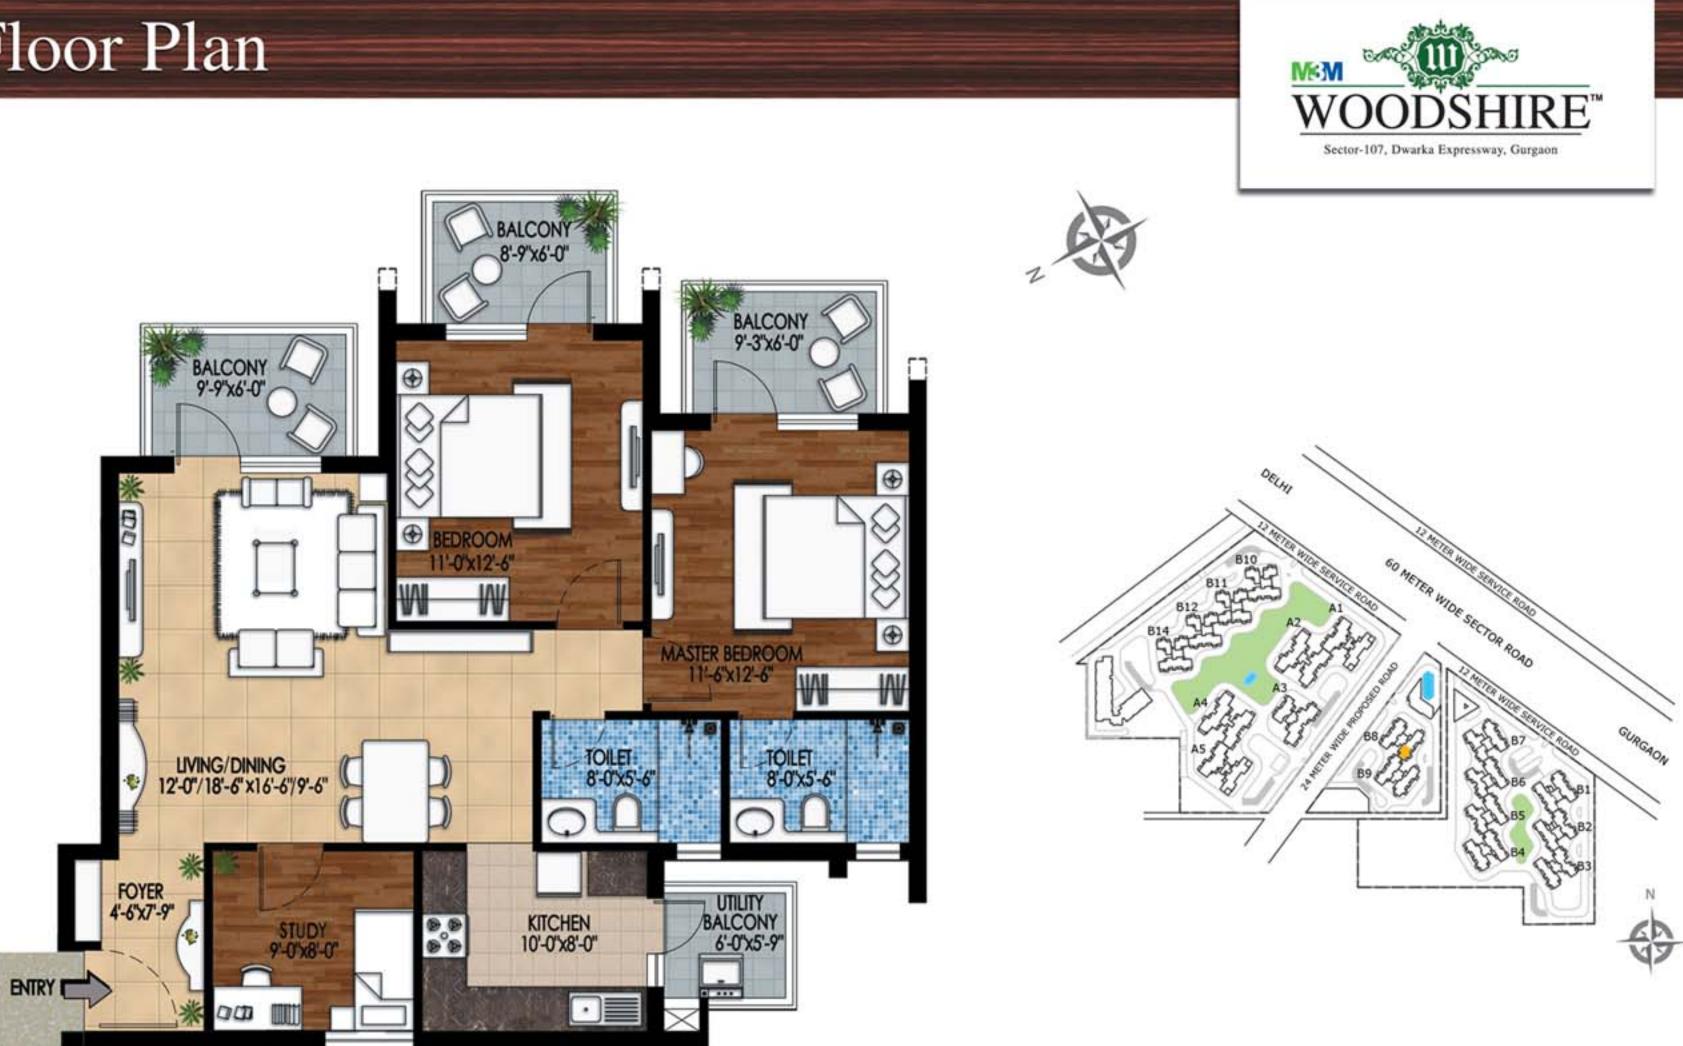

| Tower | Unit | Floor    | Apartment Type       | Super Area   |
|-------|------|----------|----------------------|--------------|
| B8    | 03   | 01 to 15 | 2 Bedroom +<br>Study | 1534 sq. ft. |

| Tower   | Unit | Floor    | Apartment Type       | Super Area   |
|---------|------|----------|----------------------|--------------|
| B8 & B9 | 01   | 01 to 15 | 2 Bedroom +<br>Study | 1534 sq. ft. |