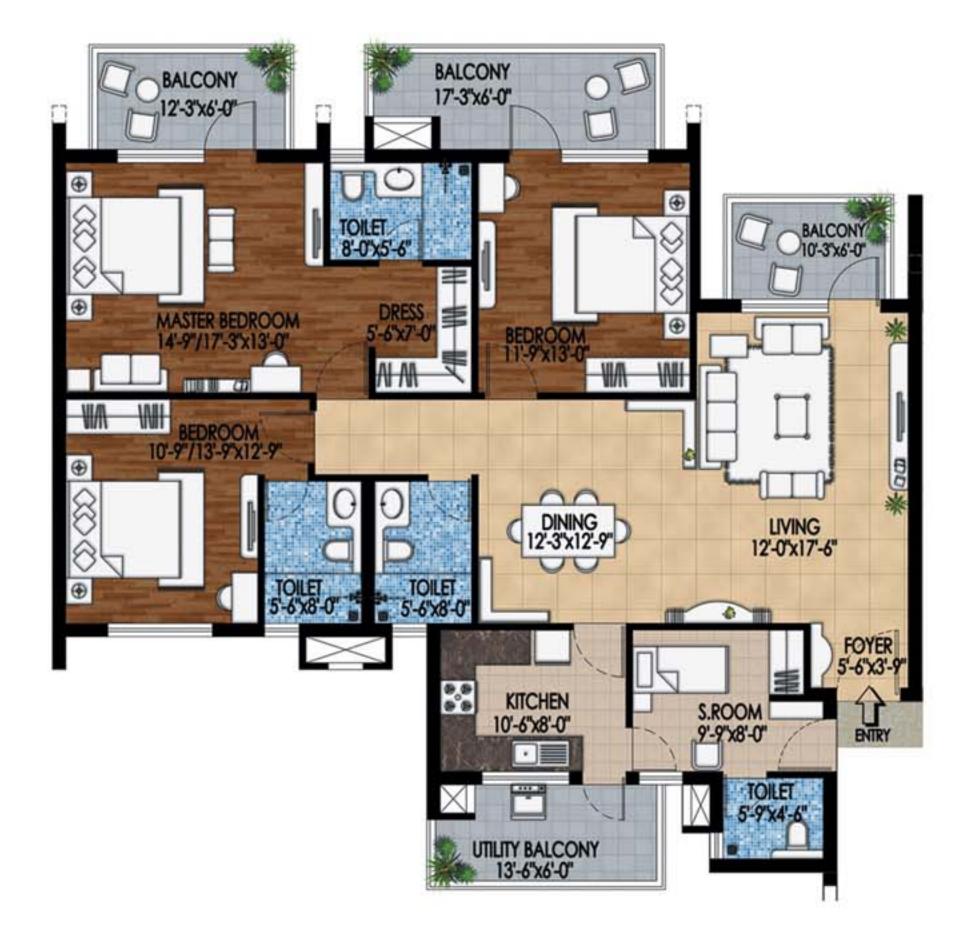

| Tower | Unit | Floor    | Apartment Type       | Super Area   |
|-------|------|----------|----------------------|--------------|
| B9    | 03   | 01 to 15 | 2 Bedroom +<br>Study | 1536 sq. ft. |

| Tower       | Unit | Floor    | Apartment Type              | Super Area   |
|-------------|------|----------|-----------------------------|--------------|
| A1, A2 & A5 | 04   | 01 to 15 | 3 BedRoom +<br>Servant Room | 2361 sq. ft. |

| Tower   | Unit | Floor   | Apartment Type              | Super Area   |
|---------|------|---------|-----------------------------|--------------|
| A2 & A4 | 02   | G to 15 | 4 BedRoom +<br>Servant Room | 2746 sq. ft. |

| Tower   | Unit | Floor   | Apartment Type              | Super Area   |
|---------|------|---------|-----------------------------|--------------|
| A2 & A4 | 03   | G TO 15 | 4 BedRoom +<br>Servant Room | 2746 sq. ft. |